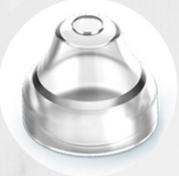

## PICK THE RIGHT TREATMENT TIP

**Micro-Crystal Tip** Suitable for soft elimination of dead skin & exfoliation

**Small Round Tip** Suitable for caring sensitive areas; treating target pore areas, such as removing single blackhead/acne

**Medium Round Tip** Suitable for areas with more secretion of blackheads/acnes/oils, such as T-zone

**Large Elliptical Tip** 

Suitable for general pore

cleanse around curved areas,

such as nose & T-zone

**Small Elliptical Tip** Intense pore cleanse, suitable for targeting curved areas, such as side of nose

**Download App; Turn on the Pore Cleaner, then Connect** your phone to the **Cleaner via Wifi** 

Install the right tip for the treated skin areas

Large Round Tip Suitable for larger flat areas with less blemish, such as cheek & side face