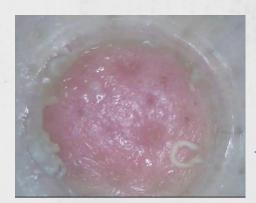

Video or photo record the cleanse session to monitor skin condition if required

\*This is a photograph taken using iMask **Vacuum Pore Cleaner** on a volunteer (Jane)'s skin around nose area. Jane has combination skin type.