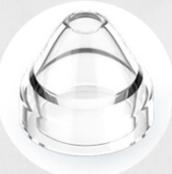

## PICK THE RIGHT TREATMENT TIP

**Micro-Crystal Tip** Suitable for soft elimination of dead skin & exfoliation

**Small Round Tip** Suitable for caring sensitive areas; treating target pore areas, such as removing single blackhead/acne

**Medium Round Tip** Suitable for areas with more secretion of blackheads/acnes/oils, such as T-zone

**Large Elliptical Tip** 

Suitable for general pore

cleanse around curved areas,

such as nose & T-zone

**Small Elliptical Tip** Intense pore cleanse, suitable for targeting curved areas, such as side of nose

**Download App; Turn on the Pore Cleaner, then Connect** your phone to the **Cleaner via Wifi** 

Install the right tip for the treated skin areas

Large Round Tip Suitable for larger flat areas with less blemish, such as cheek & side face