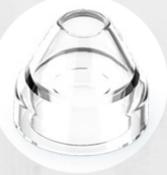

## PICK THE RIGHT TREATMENT TIP

**Micro-Crystal Tip** Suitable for soft elimination of dead skin & exfoliation

**Small Round Tip** Suitable for caring sensitive areas; treating target pore areas, such as removing single blackhead/acne

**Medium Round Tip** Suitable for areas with more secretion of blackheads/acnes/oils, such as T-zone

**Large Elliptical Tip** 

Suitable for general pore

cleanse around curved areas,

such as nose & T-zone

**Small Elliptical Tip** Intense pore cleanse, suitable for targeting curved areas, such as side of nose

**Download App; Turn on the Pore Cleaner, then Connect** your phone to the **Cleaner via Wifi** 

Install the right tip for the treated skin areas

Large Round Tip Suitable for larger flat areas with less blemish, such as cheek & side face