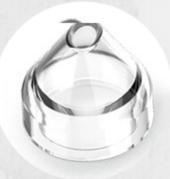

## PICK THE RIGHT TREATMENT TIP

**Micro-Crystal Tip** Suitable for soft elimination of dead skin & exfoliation

**Small Round Tip** Suitable for caring sensitive areas; treating target pore areas, such as removing single blackhead/acne

**Medium Round Tip** Suitable for areas with more secretion of blackheads/acnes/oils, such as T-zone

**Large Elliptical Tip** 

Suitable for general pore

cleanse around curved areas,

such as nose & T-zone

**Small Elliptical Tip** Intense pore cleanse, suitable for targeting curved areas, such as side of nose

**Download App; Turn on the Pore Cleaner, then Connect** your phone to the **Cleaner via Wifi** 

Install the right tip for the treated skin areas

Large Round Tip Suitable for larger flat areas with less blemish, such as cheek & side face